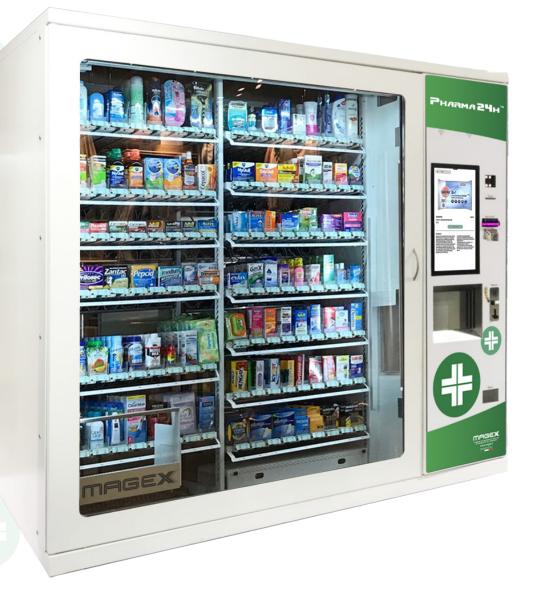

## The made in Italy technology that makes your business grow!

Automated kiosks with patented dispensing system without spirals: your pharmacy 24 hours a day, 365 days a year

made in Italy

www.pharma24h.com

### Automated kiosks for pharmacies

## Automated kiosks for pharmacies