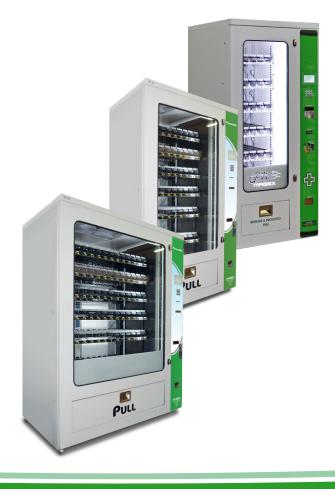

## **Features and Optionals**

- Armoured vending machines with double opening, independent locks and strongbox.
  - Product delivery to the collection compartment with a robotized lift or shuttle.

ß

Ø

- Shatter proof resistant glass.
- Touch screen console.
- Different payment systems, like banknotes reader, coins reader, debit and credit card readers.
- Camera for real time video call with the customer outside.

Products are illuminated by high luminosity and low consumption LED system.

You can extract completely the shelves to load goods from the front or from inside the store.

High efficiency fridge.

Barcode, QR code and fidelity card reader.

Legal age identification with a personal document reader.

Modular openings on the sides and on the roof to deliver the medicines from the inside out.

6

 $\rightarrow$ 

Magex produces with quality system certified by TÜV