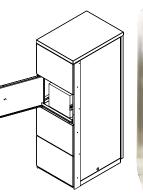

#### SmartVision EvoVision ProVision

Products dispensing from the bottom

**Armored** kiosks with double opening and independent locks; the withdrawal door is located in the lower area of the window, where the products are dispensed by **lift** and released directly into the drawer. **Slave modules** with 9 or 14 lines can be added for expansion.

The line is developed on three different sizes:

**SmartVision** - 6 lines per floor, W. 90 cm - H. 200 cm - D. 88 cm **EvoVision** - 9 lines per floor, W. 112 cm - H. 200 cm - D. 88 cm **ProVision** - 14 lines per floor, W. 152 cm - H. 200 cm - D. 88 cm