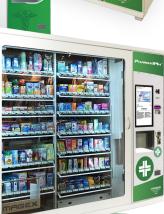

#### Easy9 Easy14

Products dispensing at 90 cm height

The EASY line has a modern and attractive design that is unique of its kind; the product is gently transferred to the lift, thanks to the **Magex patented dispensing system**, without capsizing or ruining it. The withdrawal area is positioned **90 cm from the ground**, in the center of the display case. Additional modules with 9 or 14 lines can be added.

This line consists of two models: **Easy9** - 9 lines per floor, W. 142 cm - H. 199 cm - D. 88 cm **Easy14** - 14 lines per floor, W. 180 cm - H. 199 cm - D. 88 cm