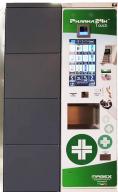

#### CP1 CP2

Automatic consoles to sell pharmacy and para-pharmacy products, they are **perfect also for the <u>night duty</u>**: thanks to the internal conveyor belt linked to the withdrawal door, the pharmacy's staff can deliver the medicine **without having any contact with the customer outside**, once the prescription has been scanned by the barcode reader on the front.

The console can also be linked to the pharmacy's warehouse to for the automatic management of the medicines.

**CP1** - W. 56 cm - H. 198 cm - D. 84 cm **CP2** - W. 56 cm - H. 198 cm - D. 51 cm

Let's build the pharmacy of the future with the Magex Pharma24h console!