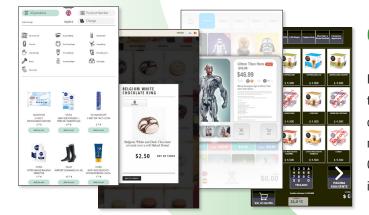

#### **Custom-made software**

Kiosks software is entirely developed by our internal engineering team: **the graphic interface is completely customizable**, a lot of new functionalities can be also added on request, and every machine can be connected with your **management software**. Our team of engineers is constantly working to develop and integrate the software with new applications.