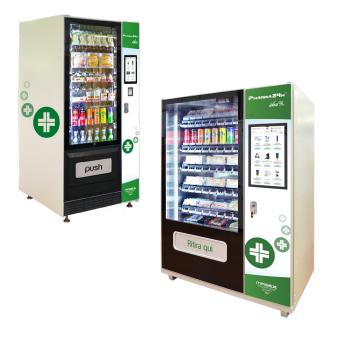

## The made in Italy technology that makes your business grow!

Automated kiosks with patented dispensing system without spirals: your pharmacy 24 hours a day, 365 days a year

made in Italy

www.pharma24h.com

### Automated kiosks for pharmacies

## Automated kiosks for pharmacies