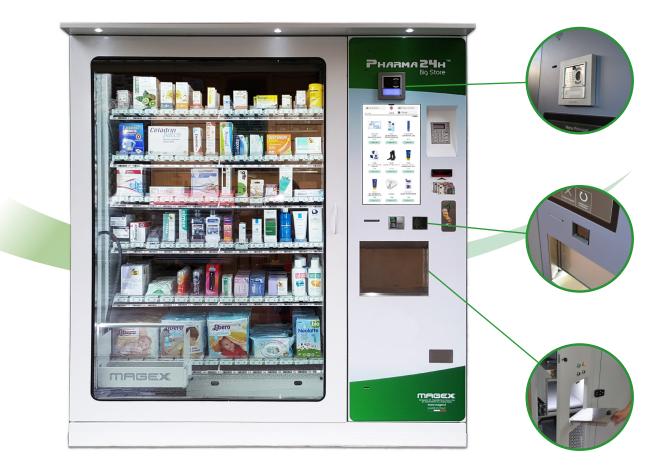

## **Features and Optionals**

- Armoured vending machines with double opening, independent locks and strongbox.
  - Product delivery to the collection compartment with a robotized lift or shuttle.

ß

Ø

- Shatter proof resistant glass.
- Touch screen console.
- Different payment systems, like banknotes reader, coins reader, debit and credit card readers.
- Camera for real time video call with the customer outside.

Products are illuminated by high luminosity and low consumption LED system.

You can extract completely the shelves to load goods from the front or from inside the store.

High efficiency fridge.

Barcode, QR code and fidelity card reader.

Legal age identification with a personal document reader.

Modular openings on the sides and on the roof to deliver the medicines from the inside out.

6

 $\rightarrow$ 

Magex produces with quality system certified by TÜV