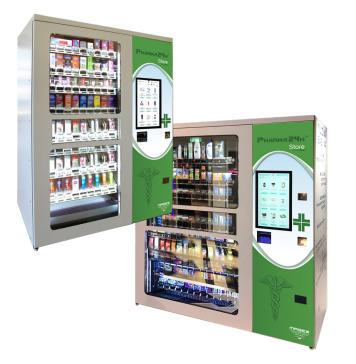

#### Arena Bigstore Colosseo

Shuttle controlled by a robotic system

Product is delivered in the console area by a **shuttle controlled by a robotic system** that does not manipulate or capsize the items, thus allowing the sale of **even very delicate products** such as technological objects, food, etc.

This line is developed on three models with different sizes: **Arena** - 9 lines per floor, W. 137 cm - H. 211 cm - D. 94 cm **Bigstore** - 14 lines per floor, W. 188 cm - H. 198 cm - D. 98 cm **Colosseo** - 18 lines per floor, W. 225 cm - H. 198 cm - D. 98 cm