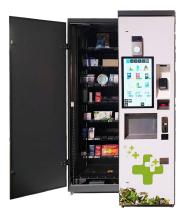

## The made in Italy technology that makes your business grow!

Automated kiosks with patented dispensing system without spirals: your pharmacy 24 hours a day, 365 days a year

made in Italy

www.pharma24h.com

# Patented dispensing system with separators without spirals

Our **100% Made in Italy technology** allows you to easily and quickly organize the interior space of each machine, adapting it to **any type of product**, even the most fragile and delicate.

## **Features and Optionals**

- Armoured vending machines with double opening, independent locks and strongbox.
  - Product delivery to the collection compartment with a robotized lift or shuttle.

ß

Ø

- Shatter proof resistant glass.
- Touch screen console.
- Different payment systems, like banknotes reader, coins reader, debit and credit card readers.
- Camera for real time video call with the customer outside.

Products are illuminated by high luminosity and low consumption LED system.

You can extract completely the shelves to load goods from the front or from inside the store.

High efficiency fridge.

Barcode, QR code and fidelity card reader.

Legal age identification with a personal document reader.

Modular openings on the sides and on the roof to deliver the medicines from the inside out.

6

 $\rightarrow$ 

Magex produces with quality system certified by TÜV