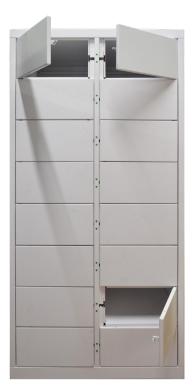

#### **Box Max**

Box Max is the brand new intelligent locker system to connect to any vending machine or console in the Magex range.

The large capacity, the **fully automatic management of the doors** and the extreme safety are the features that make Box Max ideal for the storage of even delicate objects.

Composed of as many as 16 compartments each, the Box Max machines can be **combined together to increase the quantity of stored items**.

Through the console, the user can communicate with the machine and obtain the automatic opening of his compartment.

**Box Max** - W. 88 cm - H. 199 cm - D. 88 cm **Sportelli** - W. 34 cm - H. 20 cm - D. 60 / 85 cm